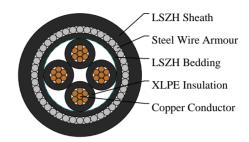

#### CABLE CONSTRUCTION

Conductors: Stranded plain copper conductors to IEC 60228 class 2 or 5.

Insulation: XLPE Insulation. Bedding: LSZH bedding.

Armoured: SWA.

Outer sheath: LSZH Sheath.