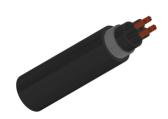

#### CABLE CONSTRUCTION

Conductors: Stranded plain copper conductors to IEC 60228 class 2 or 5.

Insulation: XLPE Insulation. Bedding: LSZH bedding.

Armoured: SWA.

Outer sheath: LSZH Sheath.

#### **DIMENSION AND PARAMETERS**

| No. of Cores  × Cross- sectional Area | No./Nominal<br>Diameter<br>of Strands | Nominal Sheath<br>Thickness | Nom. Overall<br>Diameter | Approx. Weight | Max. DC<br>Resistance<br>at 20°C |
|---------------------------------------|---------------------------------------|-----------------------------|--------------------------|----------------|----------------------------------|
| No.×mm²                               | no./mm                                | mm                          | mm                       | kg/km          | Ω/km                             |
| 4 x 2.5                               | 7/0.67                                | 1.4                         | 13.6                     | 406            | 7.41                             |